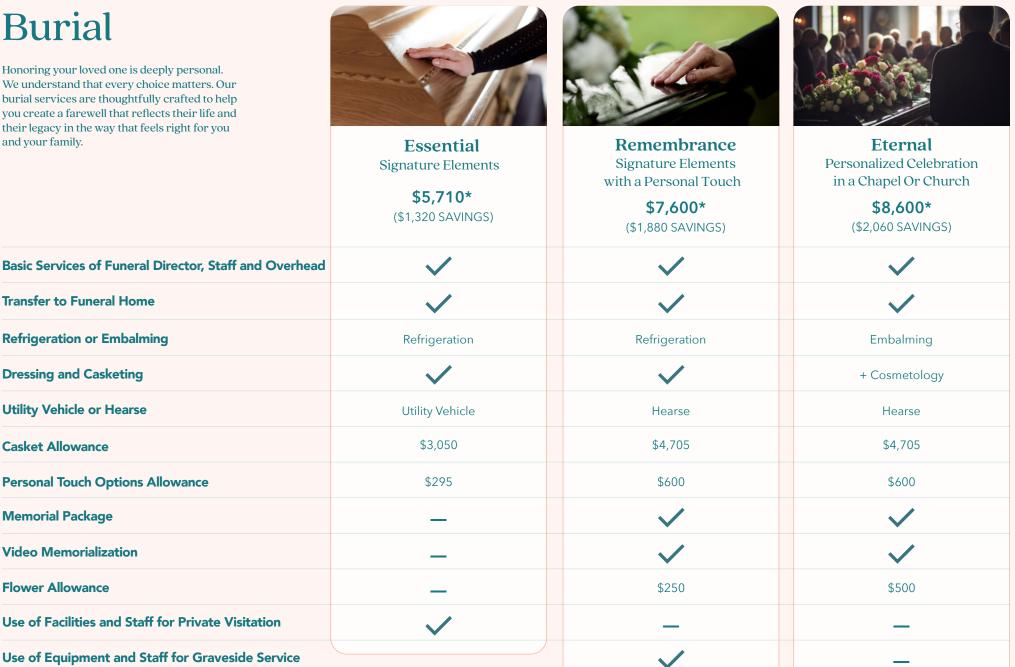

## Burial

Transfer to Funeral Home

**Refrigeration or Embalming** 

**Dressing and Casketing** 

**Utility Vehicle or Hearse** 

**Casket Allowance** 

Memorial Package

Flower Allowance

Video Memorialization

Honoring your loved one is deeply personal. We understand that every choice matters. Our burial services are thoughtfully crafted to help you create a farewell that reflects their life and their legacy in the way that feels right for you and your family.

Use of Facilities and Staff for Visitation

Use of Facilities and Staff for Funeral Ceremony